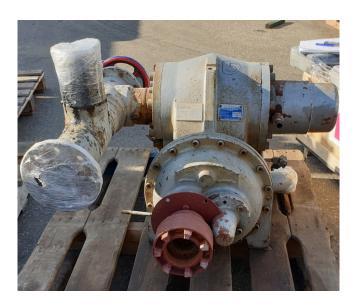

## Sabroe SAB 128 HF MK2

## **Specifications**

| Marka             | Sabroe                    |
|-------------------|---------------------------|
| Тур               | SAB 128 HF MK2            |
| Czynnik chłodzący | NH 3 / Freon              |
| kW at 0°C/+40°C   | 385.2                     |
| m3 / h            | 454/547                   |
| Uwagi             | Our capacity table is     |
|                   | based on Manufacturer     |
|                   | spec. We would like to    |
|                   | know which refrigerant is |
|                   | in your system            |
| Uwagi             | 2950/3550RPM              |
| Uwagi             | serial number 98691       |
| Waga kg.          | 1150                      |
| Rozmiary          | 950x800x820mm             |
|                   | (LxWxH)                   |
| Stock             | 1                         |

#### Used Sabroe SAB 128 HF MK2

Used Sabroe SAB 128 HF screw compressor. Size 950x800x820mm (LxWxH), Weight 1150kg, 454/547m3/h, 2950/3550RPM \*Why choose for HOSBV? Were not only the largest used refrigeration specialist in Europe, but also, we deliver all equipment including an extensive test, warranty and industrial cleaning. \*Optional we can also perform a new paint job and arrange the logistics