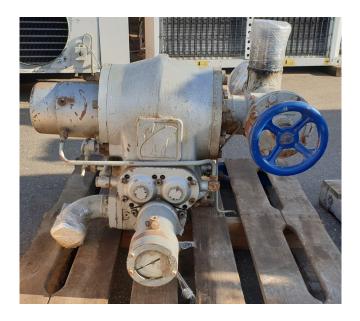

## Sabroe SAB 128 HF MK2

## **Specifications**

| Marka             | Sabroe                    |
|-------------------|---------------------------|
| Тур               | SAB 128 HF MK2            |
| Czynnik chłodzący | NH 3 / Freon              |
| kW at 0°C/+40°C   | 385.2                     |
| m3 / h            | 454/547                   |
| Uwagi             | Our capacity table is     |
|                   | based on Manufacturer     |
|                   | spec. We would like to    |
|                   | know which refrigerant is |
|                   | in your system            |
| Uwagi             | 2950/3550RPM              |
| Uwagi             | serial number 98691       |
| Waga kg.          | 1150                      |
| Rozmiary          | 950x800x820mm             |
|                   | (LxWxH)                   |
| Stock             | 1                         |

#### Used Sabroe SAB 128 HF MK2

Used Sabroe SAB 128 HF screw compressor. Size 950x800x820mm (LxWxH), Weight 1150kg, 454/547m3/h, 2950/3550RPM \*Why choose for HOSBV? Were not only the largest used refrigeration specialist in Europe, but also, we deliver all equipment including an extensive test, warranty and industrial cleaning. \*Optional we can also perform a new paint job and arrange the logistics