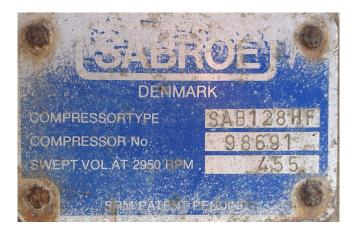

## **Specifications**

| Marka             | Sabroe                    |
|-------------------|---------------------------|
| Тур               | SAB 128 HF MK2            |
| Czynnik chłodzący | NH 3 / Freon              |
| kW at 0°C/+40°C   | 385.2                     |
| m3 / h            | 454/547                   |
| Uwagi             | Our capacity table is     |
|                   | based on Manufacturer     |
|                   | spec. We would like to    |
|                   | know which refrigerant is |
|                   | in your system            |
| Uwagi             | 2950/3550RPM              |
| Uwagi             | serial number 98691       |
| Waga kg.          | 1150                      |
| Rozmiary          | 950x800x820mm             |
|                   | (LxWxH)                   |
| Stock             | 1                         |

#### Used Sabroe SAB 128 HF MK2

Used Sabroe SAB 128 HF screw compressor. Size 950x800x820mm (LxWxH), Weight 1150kg, 454/547m3/h, 2950/3550RPM \*Why choose for HOSBV? Were not only the largest used refrigeration specialist in Europe, but also, we deliver all equipment including an extensive test, warranty and industrial cleaning. \*Optional we can also perform a new paint job and arrange the logistics