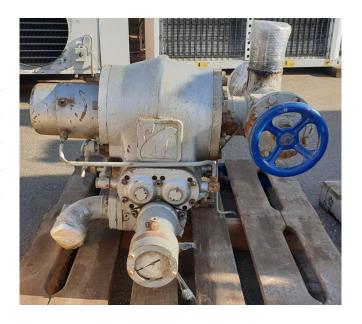

## Sabroe SAB 128 HF MK2

## **Specifications**

| Marka             | Sabroe                    |
|-------------------|---------------------------|
| Тур               | SAB 128 HF MK2            |
| Czynnik chłodzący | NH 3 / Freon              |
| kW at 0°C/+40°C   | 385.2                     |
| m3 / h            | 454/547                   |
| Uwagi             | Our capacity table is     |
|                   | based on Manufacturer     |
|                   | spec. We would like to    |
|                   | know which refrigerant is |
|                   | in your system            |
| Uwagi             | 2950/3550RPM              |
| Uwagi             | serial number 98691       |
| Waga kg.          | 1150                      |
| Rozmiary          | 950x800x820mm             |
|                   | (LxWxH)                   |
| Stock             | 1                         |

#### Used Sabroe SAB 128 HF MK2

Used Sabroe SAB 128 HF screw compressor. Size 950x800x820mm (LxWxH), Weight 1150kg, 454/547m3/h, 2950/3550RPM \*Why choose for HOSBV? Were not only the largest used refrigeration specialist in Europe, but also, we deliver all equipment including an extensive test, warranty and industrial cleaning. \*Optional we can also perform a new paint job and arrange the logistics