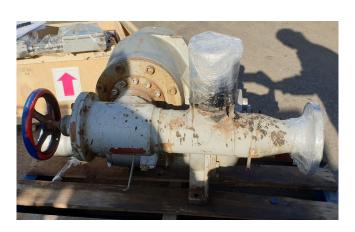

## Sabroe SAB 128 HF MK2

#### Used Sabroe SAB 128 HF MK2

Used Sabroe SAB 128 HF screw compressor. Size 950x800x820mm (LxWxH), Weight 1150kg, 454/547m3/h, 2950/3550RPM \*Why choose for HOSBV? Were not only the largest used refrigeration specialist in Europe, but also, we deliver all equipment including an extensive test, warranty and industrial cleaning. \*Optional we can also perform a new paint job and arrange the logistics